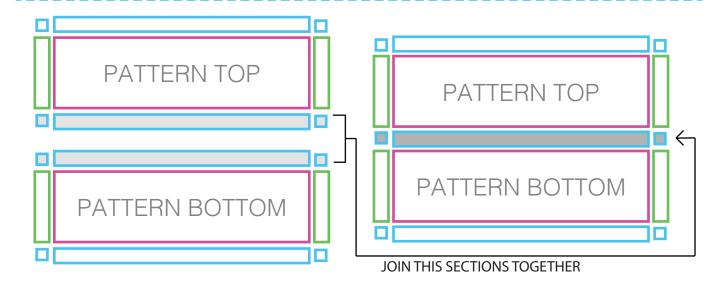

The sections are marked in the **same way** and are **exactly the same size** in every PDF, so, once printed, every section can be **cut and glued** wherever you prefer!

Using the colored lines as a guide, you will be able to align, join or swap the different patterns, sections or columns together.

## HOW TO JOIN A PATTERN ON BOTTOM