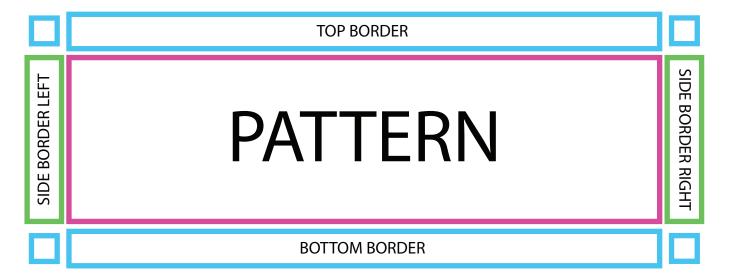

Products > Cross Stitch Patterns > Epic Storybook Princesses

Every pattern is composed by the following sections, marked with lines of different color:

- pink line: the pattern itself, the part that includes all the characters
- green line: the side borders
- light blue line: top and bottom borders

The sections are marked in the **same way** and are **exactly the same size** in every PDF, so, once printed, every section can be **cut and glued** wherever you prefer!

Using the colored lines as a guide, you will be able to align, join or swap the different patterns, sections or columns together.