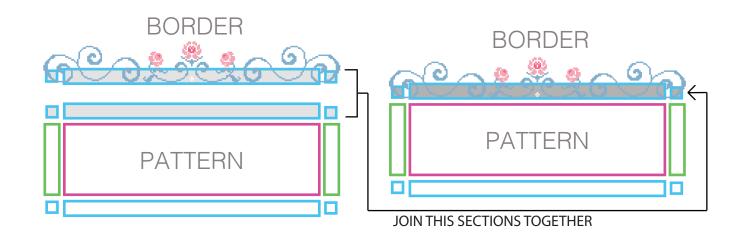

The sections are marked in the **same way** and are **exactly the same size** in every PDF, so, once printed, every section can be **cut and glued** wherever you prefer!

Using the colored lines as a guide, you will be able to align, join or swap the different patterns, sections or columns together.

## HOW TO JOIN A BORDER ON TOP

If you decide to go with the borders, we suggest to download the **FREE Storybook Princesses** "**Columns Frame**" **pattern** from the FRAMES section of the Epic Storybook Princesses category. There you can find all the possible side borders (green sections) and top and bottom borders (blue sections) and assemble them using the colored lines as a guide.