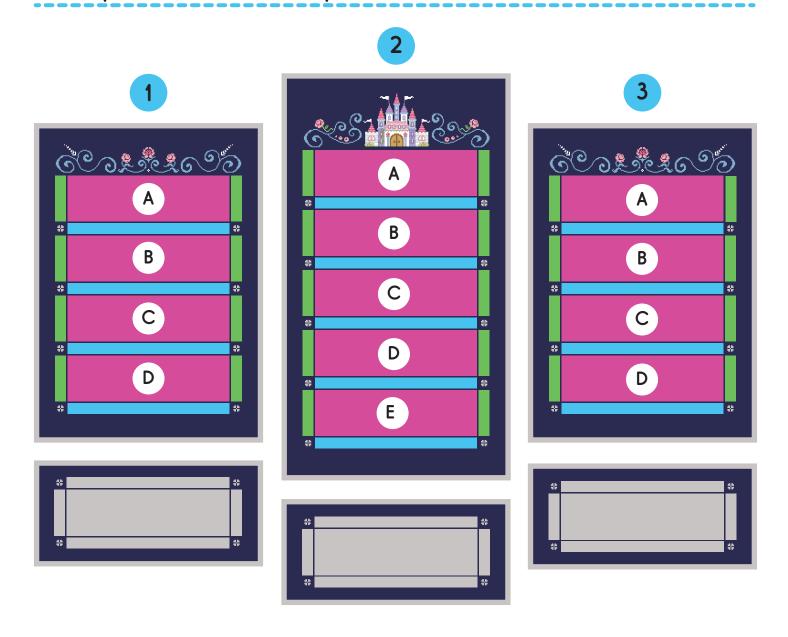

#### How to assemble

If you plan to choose this layout, you'll have to pick the **FREE Storybook Princesses "Single Columns Frame" pattern** from the FRAMES section of the Epic Storybook Princesses category. Then cut the single patterns along the pink line and assemble the coulmns! If you are using the Single Patterns + the Free Frame Option, we **highly suggest this solution** as it is the easiest to assemble!

## Fabric needed (for the stitched area only)

Side columns (#1 and #3):

Stitches: 235x305

**14 count:** 17 x 22 in - 45 x 56 cm **16 count:** 15 x 20 in - 38 x 49 cm **18 count:** 14 x 17 in - 33 x 43 cm Center column (#2):

Stitches: 239x397

**14 count:** 18 x 29 in - 44 x 72 cm **16 count:** 15 x 25 in - 38 x 63 cm **18 count:** 14 x 23 in - 34 x 56 cm