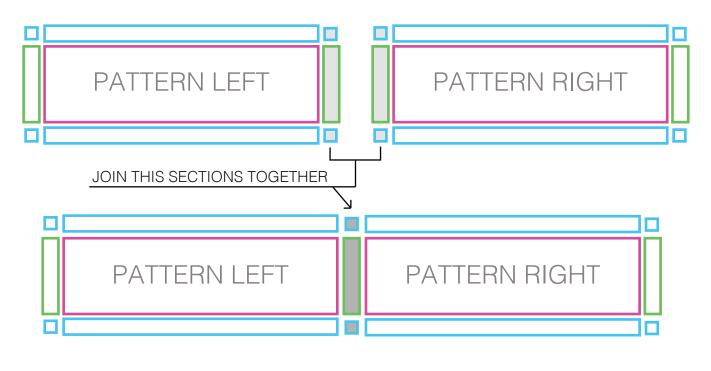

The sections are marked in the **same way** and are **exactly the same size** in every PDF, so, once printed, every section can be **cut and glued** wherever you prefer!

Using the colored lines as a guide, you will be able to align, join or swap the different patterns, sections or columns together.

## HOW TO JOIN A PATTERN ON THE RIGHT