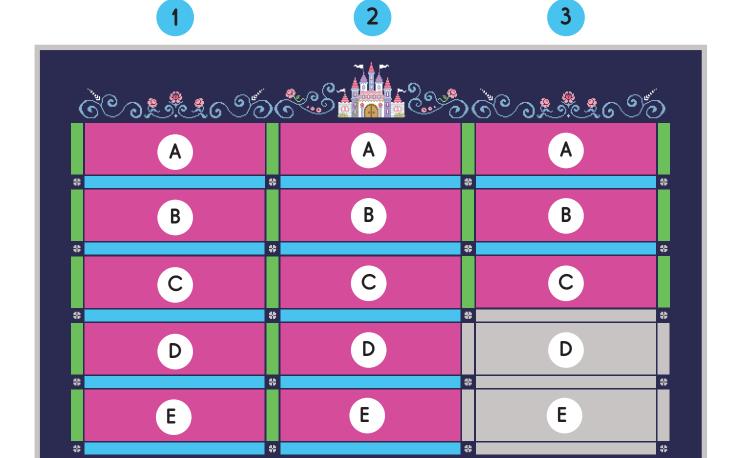

#### How to assemble

This option includes 2 extra empty slots for the future princesses. If you plan to choose this layout, you'll have to pick the **FREE Storybook Princesses "Complete Grid Frame" pattern** from the FRAMES section of the Epic Storybook Princesses category. Then cut the single patterns along the pink line and assemble the epic thing!

This pattern includes also a second option that uses the columns layout, with no free slots. In this case please download the **FREE Storybook Princesses "Complete Columns Frame" pattern** from the FRAMES section of the Epic Storybook Princesses category.

# Fabric needed for both the options (for the stitched area only)

Stitches: 647x397

**14 count:** 47 x 29 in - 118 x 72 cm **16 count:** 40 x 25 in - 103 x 63 cm **18 count:** 37 x 23 in - 92 x 56 cm